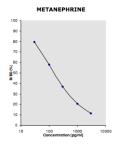

#### Plasma Metanephrine ELISA: Standard curve

Standard curve - to be generated every time the assay is performed.

www.immusmol.com Page 3